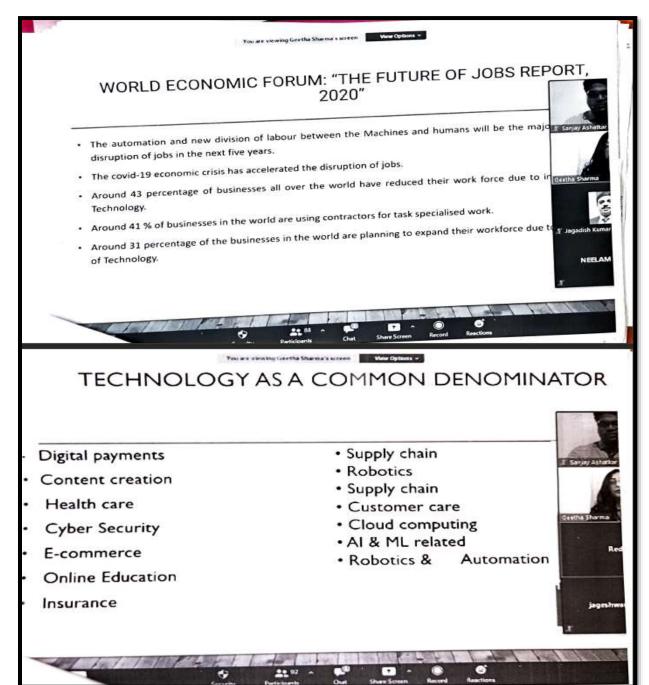

Bhilai-3 Dist : Durg (CG)
Accredited Grade "B+" By NAAC
Registered under section 2(F) &12 (B) of UGC Act

Affiliated to Hemchand Yadav University, Durg (CG)

5.1.3: Skill Building Initiative taken by college.