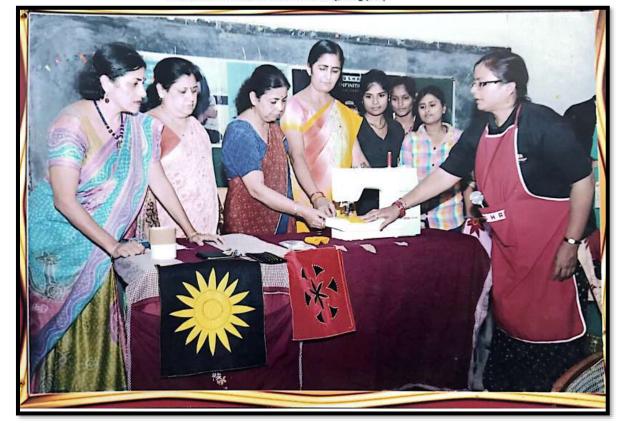

Bhilai-3 Dist : Durg (CG)

Accredited Grade "B+" By NAAC

Affiliated to Hemchand Yadav University, Durg (CG)

Workshop on stitching on 02-08-2016: Workshop on stitching was organized on 02-08-2016 in coordination with USHA International Raipur