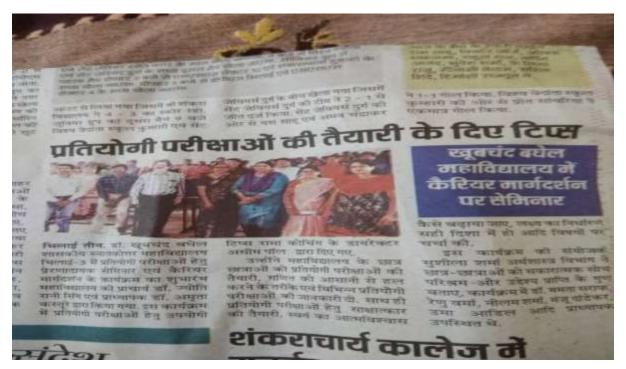

ं विभिन्न प्रतियोगी परिक्षाओं परीक्षाओं की जानकारी दी जिसमें SSC,PSC,UPSC,BANK,VYAPAM द्वारा आयोजित परीक्षाओं हेतु साथ ही प्रतियोगी परीक्षाओं हेतु साक्षात्कार की तैयारी, स्वयं का आत्मविष्वास कैसे बढाया जाये, लक्ष्य का निर्धारण सही दिषा में हो आदि विशयों पर चर्चा की।

इस कार्यक्रम की संयोजक श्रीमती सुषीला षर्मा अर्थषास्त्र विभाग ने छात्र छात्राओं को सकारात्मक सोच परिश्रम और उद्देष्य प्राप्ति के गुण बताए। कार्यक्रम में डॉ. ममता सराफ, श्रीमती रेणु वर्मा, श्रीमती नीलम षर्मा, श्रीमती मंजू दांडेकर, श्रीमती उमा आडिल आदि प्राध्यापक उपस्थित रहे।

Benefit to students :Student learnt basic element of career competition opportunities.Student will be able to solve quantitative questions of exams. Students will be able to face interview with acquired knowledge.Students motivated for positive thinking.





Bhilai-3 Dist : Durg (CG)

Accredited Grade "B+" By NAAC





**Workshop Report:** Stitching workshop by Department of Home Science was organized from 17-01-2019 to 22-01-2019. Trainer Sharminder Kaur Suri conducted workshop from 17-01-2019 to 22-01-2019. Drafting, Cutting and stitching was shared by trainer.

Office of the Principal, Dr. K.C.B. Govt PG College Bhilai 3 Distt- Durg (C.G.)

Ref. No. /-

To,

Shaminder kaur Suri Khursipar, Bhilai

Subject :- Regarding Work shop on Stitching Madam

With reference to above mentioned subject we want to organize a workshop on Stitching at our college during 19-01-2019 to 22-01-2019. Kindly arrange this workshop under your guidance for the benefit of our students.

Principal

Dr. K.C.B. Govt. P.G. College Bhilai 3 Dist. Durg C.G.

Home Scienc