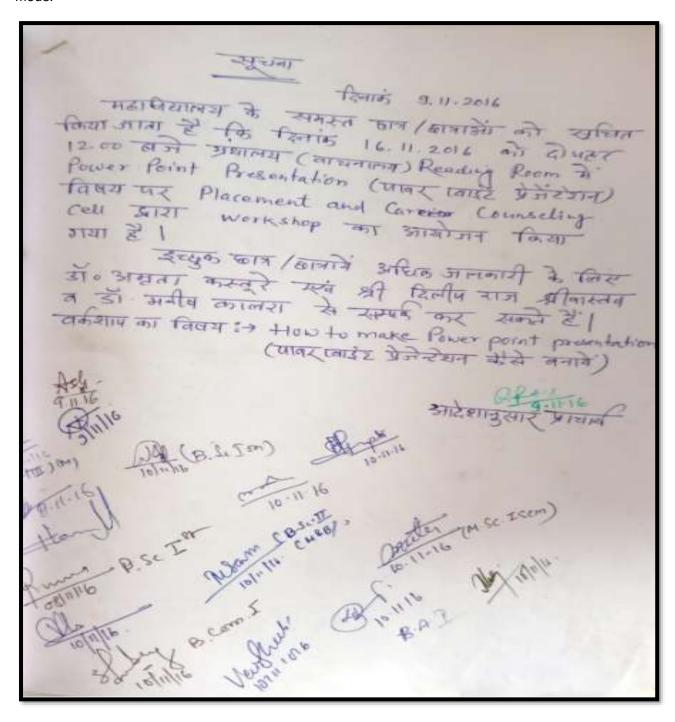

Affiliated to Hemchand Yadav University, Durg (CG)

Power Point Presentation Workshop: Power presentation workshop was organized on 09-11-2016 in college. Principal Dr Radha Pandey, Staff and Students from PG departments were present at workshop. Shri D.R. Shrivastava conducted workshop on making of PPT. The workshop covered basis elements of power point making, designing, color combination and animation.

Principal Dr Radha Pandey appreciated and motivated students to present their seminar in PPT mode.

Bhilai-3 Dist : Durg (CG)

Accredited Grade "B+" By NAAC

Registered under section 2(F) &12 (B) of UGC Act