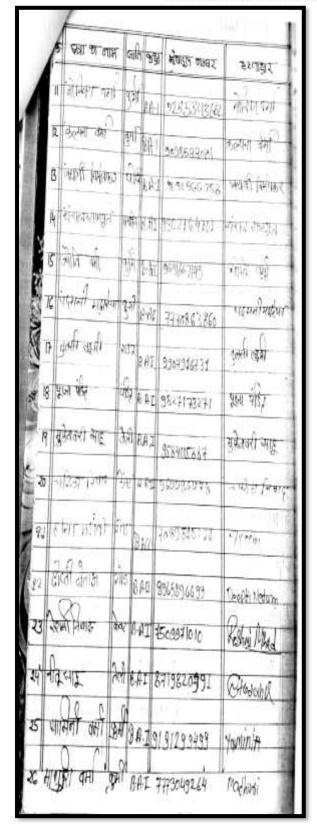

|      |                           | X1X            | 2016              | - 2017        |               |
|------|---------------------------|----------------|-------------------|---------------|---------------|
|      |                           |                |                   |               |               |
|      | विभाग में                 | 3114           | faire             | = 2/8/16 A    | - 1116        |
| 7    | विभाग में                 | रिनलगर         | 00)               | Creative m    | mkShop        |
| (1:  | एक दिवसीय)                | 057 3          | मायोज             | T fazir mi    | - 6-3         |
| ,    | 120.10                    |                | . 0               | 10,47 5,47    | 10444         |
|      | USHA INC                  | nation         | J To              | 377 7 Suma    | en hala       |
| - 1  | Agrawal, A<br>Veeli Pande | scill m        | anage             | e Indore E    | á į           |
|      | teli Pande                | y Ass          | il ma             | mager Raipur  | विशेष         |
| -    | 59 27 3412                | 41 4           | -                 |               |               |
|      |                           |                |                   |               | -ty           |
|      |                           |                |                   |               |               |
| 80   | धार्गा का नाम             | ताति           | क्ष               | मोबाडल नं     | हस्तावर       |
| -    | 14918 Institute           |                | The second second | 98359024      | 6.0           |
|      | काणका अविवास्त            |                |                   |               |               |
|      | त्यायानी                  |                |                   | m 81033201194 |               |
|      | अम्बर्ग क्रमारी           |                |                   |               |               |
|      | अनुसाधा परेल              |                |                   |               | 1 magalla     |
|      | ्यवेता नवरवर              | Sc             | M.A.15            | 8827719768    | Jucks,        |
| 7    | नोद                       |                |                   | m 998176172   |               |
| 8    | 2011                      |                |                   | 7823407813    | Lazja         |
| 9    | चे। श्रेश्वरी             | 50             |                   | 7369233574    | 409 Churci    |
|      | अंजली लाइ                 | CBC            |                   | 336272 3886   |               |
|      | army 0                    |                |                   | 2817024491    | wehilt.       |
|      | चाँदनी तार्व्य            | (ज्यन्तर्भ     |                   | 3039881286    |               |
|      | signal right              |                |                   | 7089165713    | Rukiya.       |
|      | विकल शर्म                 |                |                   | 7746847800    | Tuinble 3)con |
|      | भूषि अस                   |                | O-A-II            | 75.25 1919.92 | Qsb.          |
|      | Sitad ZVEC                | <i>जानि</i> (ल |                   | 8827169580    |               |
| 17 . | 209 21199                 | OBC            | B. HILL           | 70674125428   | mouyant       |
| 18 8 | साविदा (प्रतीन            |                |                   | 7828567816    |               |
| 19   | अनिवा राइर                |                |                   | 9981733664    |               |
| 21   | शंनोबी अधित               | Sc             | ßА.Д.             | 8435302230    | Schauful      |