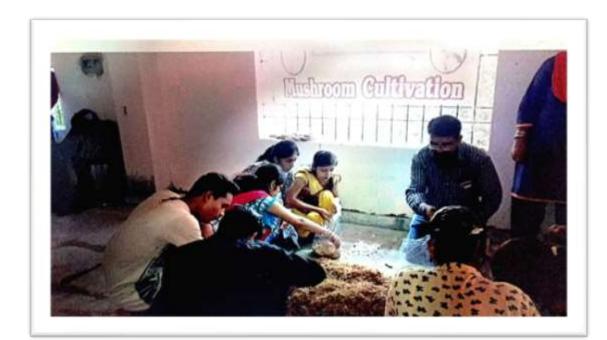

Bhilai-3 Dist : Durg (CG)
Accredited Grade "B+" By NAAC
Registered under section 2(F) &12 (B) of UGC Act

Affiliated to Hemchand Yadav University, Durg (CG)

5.1.3: Skill Building Initiative taken by college.