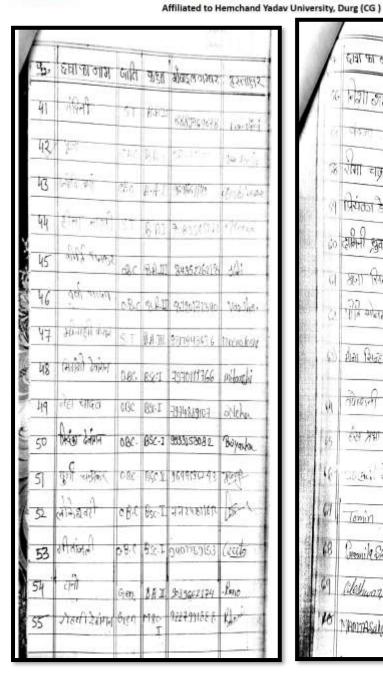

### DR.KHOOBCHAND BAGHEL GOVT. PG COLLEGE

Bhilai-3 Dist : Durg (CG)

ZHR 2016-17 14-1105 17/12/16 D 23/12/16 des nela mar विभाग द्वारा नात दिवसीय आरी वर्क (एम्बॉमडरी) की कार्यसाला का आयोजन किया जा रहा है-<u> इस्म कार्यशाला में प्रथित्वक के रूप में अवार वरवदावी</u> ज्युर्सीपार् से उपस्पित होकर प्रश्चामण देशी । कार्पराज्य में आरी बर्क के ढारा -वेच, विज्ञ जेना, स्मिपी वर्क, स्टोर वर्क, इन्यादि दिनवाया जायेगा । इस कार्यशाला में 42 दानाएं उपस्थित रही | वात्रा का नाम कहा। f401 051 8 VIIA नाम मोनाइल स्टिएव संभोता छ A E ीं एपः शिवा 9753855866 जनजात को ट Along Phias BAIL 10 41/2/8/2/11/20 -21/E B. M. J. O.B.C 1-1211 8451801976 वार्जा विद्यापन BAIL Grenad Phonie 9039011792 रुष्म प्रेलेन्डाइड्य रेन्स प्रेटेल B.A. II O. B.C 8.0.22 बद्दानाच वमा OB.C (200 M) 3418858710 RAI वारहला दावाउ 0.80 7089551468 कुवसात-BAI mensial Listreto 8817024491 প্ৰথীৰ প্ৰাচ 7089365 713 कर्केथ्या वर्ष्युक्त इ.म 🗊 CHARCA RUKAA KONOCO 10) र्थनोधी क्रीमान छ.म 🎞 50 3435302230 (Schaughal 1083700262 11) न्युवपा ठावुट B. A.II 5T PUBLICATION OF PULLE SINGE