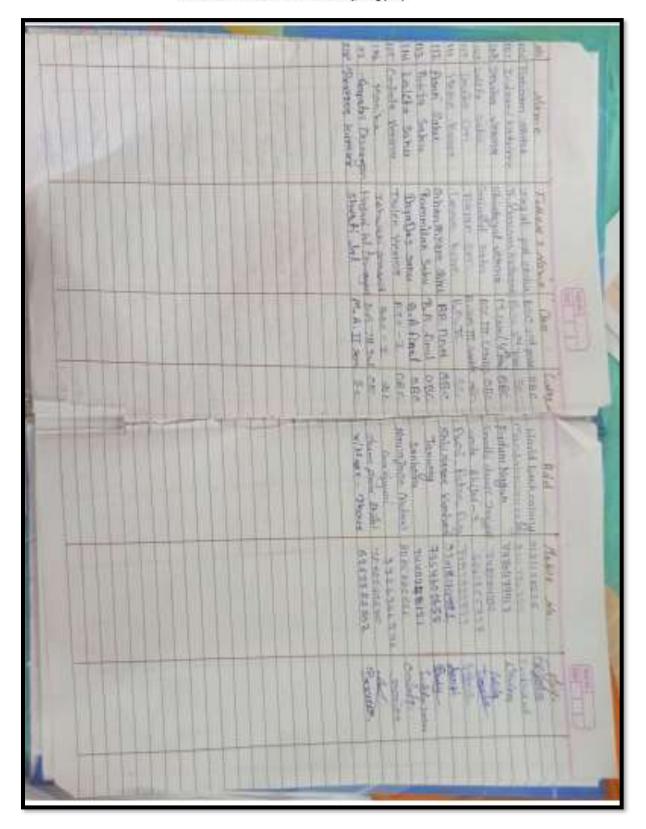

# **List of Participants**

| Name of Student         | Class      | Signature               |
|-------------------------|------------|-------------------------|
| Bruskore chandarkor     | MAICS      | 1019-50 40              |
| Seeta Saho              | MA (Soci   | lodgett Keetushap       |
| Dikendry Ratel          | MA-1Sem.   | Socialogy Borg          |
| Sander Kuman Bagde      | M.A. I sum | (Englis) Sandeep Bagde  |
| Bhupondra Kiman Jong    |            | (Economia Brownste      |
| punit Rom Thatewel      | Bosco 1    | I fish                  |
| J) HART                 | BSC-II     | 2 Modra House           |
| 3 Jitendrakuman Banjure | M.A.T      | Sem Bardore             |
| 3) Pinki yaday          | M.A III.se | m(B.Sc) Vii             |
| 10) DEVARI              |            | Scribs Devari           |
| 11) Rani Pal            |            | Sem(Econ) Parifell      |
| 12) SWATE- VERMA        |            | com(social) sood vering |
| 13 Toda                 |            | Sem(docing) Indu        |
| # Mayank Sharma         |            | 1101                    |
| re) K. Zoti             | M.SC       | - Isem M. Parlowi       |
| 16 M. Pallowi           | n -        | - III chatatolee        |
| 18 Thomas Chandrawa     | ushi B.sc  | -III Traina             |
| 19. John singh          | ma         | I sem. Jyoti sinyh      |