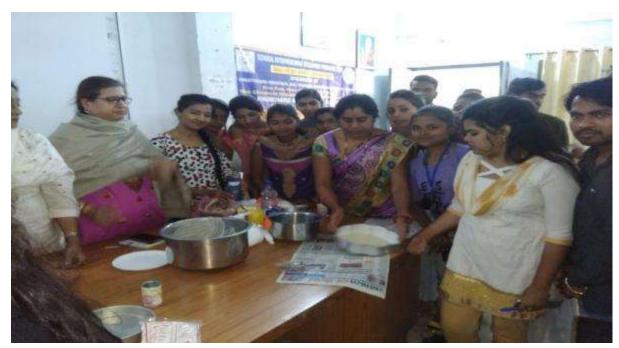

Affiliated to Hemchand Yadav University, Durg (CG)

**Food Preservation workshop Report**: Food Preservation workshop was organized from 07-11-2016 to 11-11-2016. This workshop was organized incoordination with Indian Food and nutrition extension unit Raipur. The Workshop was organized for Sc/ST students and Rs 200 stipend was given to students.