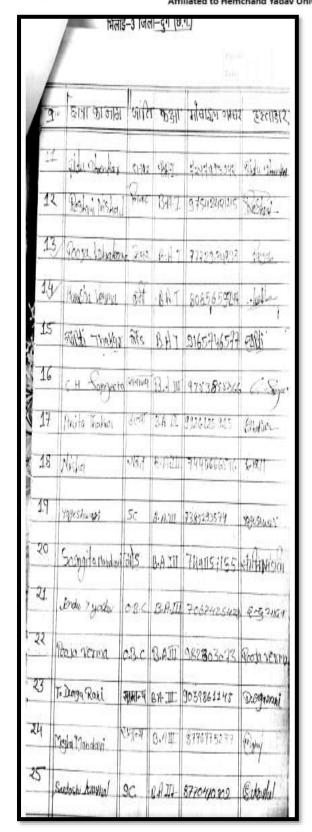

केरे अमद भ्यास

Total Amount 6000/-(Rs. Six Thousand only)

Gonnag

Bhilai-3 Dist : Durg (CG)

Accredited Grade "B+" By NAAC

Registered under section 2(F) &12 (B) of UGC Act

AR 2016-2017 दिनोंक 7/11/16 से महिला बाल विकास मेत्रालय भारत सरकार सामुदायिक खाद्य एवं पोषाहार विस्तार इकार रायपुर ६ ग द्वारा पाँच दिवसीय कार्बशाला का अयोग्न अनुस्त्रचित जाति एवं जनजाति की 30 दाजाओं हेत निःगुन्छ किया गया 1 50/57 की दावाओं की 200/-स्टाइपन सार्वा का वितरम भी किया जामेगा। प्रविद्या हेतु निर्दशन अधिकारी कल्पिता आजवन एवं भी विकास डांगे भी उपस्थित थे। के दावा का गम पिता का नाम जाति कहा। Exellett (1) होता सडांवी जीविद्ध मडोवी त्रीड BA.I Pleene 70895452.14 र) योजेशवरी चेभवास - अञ्च HAMAN B.A. SI YUJERAWI V 7389203574 igaliusty and sight Bight I wanted ) पुल्या उन्हर 70857ro262 मनोरमा Blacket SC B.SCI Dullahro 9907147076 धवळथाम नीर्ड sc %.scI ममला नार्क 9754388031 उनाका का हि। कुट 214-3132 ST BAI Blemste 9589650042 दिल्पा लानुर िट्ल्या खळर 75877/6045 ST BAI दाका अधिकारमध्य