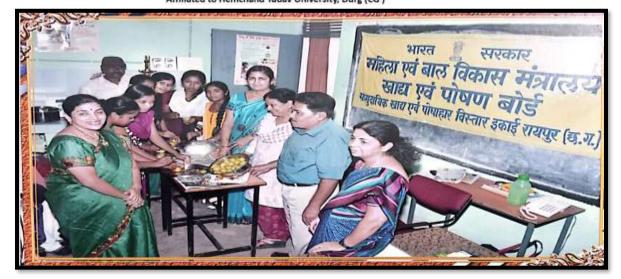

Affiliated to Hemchand Yadav University, Durg (CG)

**Food Preservation workshop Report**: Food Preservation workshop was organized from 07-11-2016 to 11-11-2016. This workshop was organized incoordination with Indian Food and nutrition extension unit Raipur. The Workshop was organized for Sc/ST students and Rs 200 stipend was given to students.