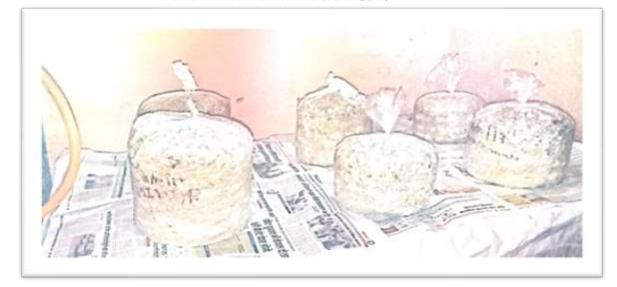

Bhilai-3 Dist : Durg (CG)
Accredited Grade "B+" By NAAC
Registered under section 2(F) &12 (B) of UGC Act

Affiliated to Hemchand Yadav University, Durg (CG)

5.1.3: Skill Building Initiative taken by college.