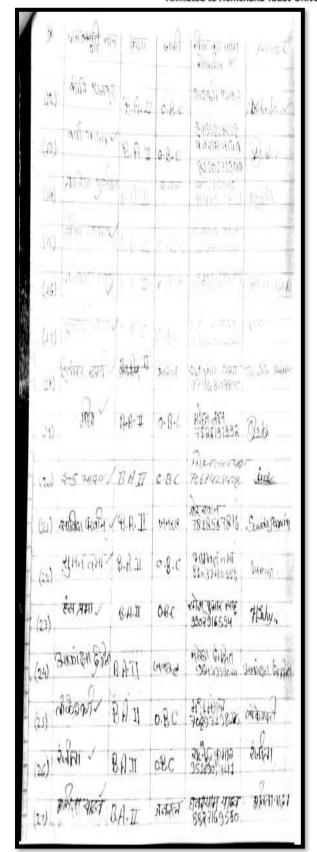

# Fruits & Vegetable Preservation Course For SC/ST Candidates with Effect From 7/11/2016 to 11/11/2016

| S.No | Name of The<br>Students | Fathers Name           | Caste | Class     | Stripened<br>Amount | Signature            |
|------|-------------------------|------------------------|-------|-----------|---------------------|----------------------|
| 1.   | Heema Mandavi           | Govind Mandavi         | ST    | BA-I      | 200/-               | Heena,               |
| 2.   | Dipti Netam             | Mohit Netam            | ST    | BA-I      | 200/                | DINTI NETCH          |
| 3.   | Nandini                 | Dhel Singh             | ST    | BA-I      | 200/                | Manglini             |
| 4.   | Yogeshwari              | Prem Das               | SC    | BA-II     | 200/                | 40geshway            |
| 5.   | Pushpa Thakur           | Vishal Ram             | ST    | BA-II     | 200/                | RishBathakur         |
| 6.   | Divya Thakur            | Chandra Shekhar Thakur | ST    | BA-II     | 200/                | from sigz            |
| 7.   | Dakeshwari<br>Thakur    | Tarachand Thakur       | ST    | BA-II     | 200/                | Sakeshwari<br>Thakun |
| 8.   | Pooja Thakur            | Chain Singh Thakur     | ST    | BA-II     | 200/                | Pow.Ja. Halls        |
| 9,   | Sangeeta<br>Jangade     | Prem Chand Jangade     | SC    | BA-II     | 200/                | Jango (              |
| 10.  | Anita Thakur            | Motilal Thakur         | ST    | BA-II     | 200/                | Anita Thakin         |
| 11.  | Ankita                  | Mohan Lal              | ST    | B.Sc-I    | 200/                | -Anklita             |
| 12.  | Jvoti                   | VishwaNath             | SC    | B.Sc-I    | 200/                | Jyots                |
| 13.  | Mamta Norke             | Ghanshyam Norke        | SC    | B.Sc-I    | 200/                | MAMTA HOS            |
| 14.  | Manorama                | Kapil Das              | SC    | B.Sc-1    | 200/                | A marie latine       |
| 15.  | Aakankha<br>Thakur      | Sapan Thakur           | ST    | BA-III    | 200/                | C5"                  |
| 16.  | Rani                    | Balak Prasad           | SC    | BA-III    | 200/                | 19191                |
| 17.  | Shweta                  | Dilip Kumar            | SC    | MA-1" Sem | 200/                | duelos-              |
| 18.  | Indu                    | Tillaram Kuma.         | SC    | BA-III    | 200/                | (Z)                  |
| 19.  | Bharti                  | Ragendara.             | SC    | BA-II     | 200/                | क्रास्त्री'          |
| 20.  | Nirmala                 | Rayor rans Sharin.     | SC    | BA-II     | 200/                | Mermale              |
| 21.  | Sadhna Singh            | Bishat Ram Thakur      | ST    | BA-II     | 200/                | Solhana              |
| 22.  | Gitaniali kosre         | Laxman Kosre           | SC    | BA-II     | 200/                | (redeminaler         |
| 23.  | Tikeshwari              | Jagrit Das             | SC    | B.ScII    | 200/                | Tixeshica            |
| 24.  | Venuka Mandavi          | Ashak Mimber           | ST    | BA-111    | 200/                | Lucka                |
| 25.  | Pushpa                  | Dharam Lal             | SC    | BA-I      | 200/                | Bishita              |
| 26.  | Sevati                  | Ankalu ram             | ST    | BA-I      | 200/                | 2.172                |
| 27.  | Annapurna               | Panchram               | SC    | BA-I      | 200/                | Phhaputh             |
| 28.  | Nikita Tandi            | Ram Swaroop            | SC    | BAT       | 200/                | letterval!           |
| 29.  | Dhaneshwari<br>Netam    | Narottam               | ST    | BA-I      | 200/                | notem                |
| 30.  | Laxmi                   | Surndra Kumar          | SC    | BA-I      | 200/                | Lacons               |

केरे अमद भ्यास

Total Amount 6000/-(Rs. Six Thousand only)

Gonnag

Bhilai-3 Dist : Durg (CG)

Accredited Grade "B+" By NAAC

Registered under section 2(F) &12 (B) of UGC Act

AR 2016-2017 दिनोंक 7/11/16 से महिला बाल विकास मेत्रालय भारत सरकार सामुदायिक खाद्य एवं पोषाहार विस्तार इकार रायपुर ६ ग द्वारा पाँच दिवसीय कार्बशाला का अयोग्न अनुस्त्रचित जाति एवं जनजाति की 30 दाजाओं हेत निःगुन्छ किया गया 1 50/57 की दावाओं की 200/-स्टाइपन सार्वा का वितरम भी किया जामेगा। प्रविद्या हेतु निर्दशन अधिकारी कल्पिता आजवन एवं भी विकास डांगे भी उपस्थित थे। के दावा का गम पिता का नाम जाति कहा। Exellett (1) होता सडांवी जीविद्ध मडोवी त्रीड BA.I Pleene 70895452.14 र) योजेशवरी चेभवास - अञ्च HAMAN B.A. SI YUJERAWI V 7389203574 igaliusty and sight Bight I wanted ) पुल्या उन्हर 70857ro262 मनोरमा Blacket SC B.SCI Dullahro 9907147076 धवळथाम नीर्ड sc %.scI ममला नार्क 9754388031 उनाका का हि। कुट 214-3132 ST BAI Blemste 9589650042 दिल्पा लानुर िट्ल्या खळर 75877/6045 ST BAI दाका अधिकारमध्य