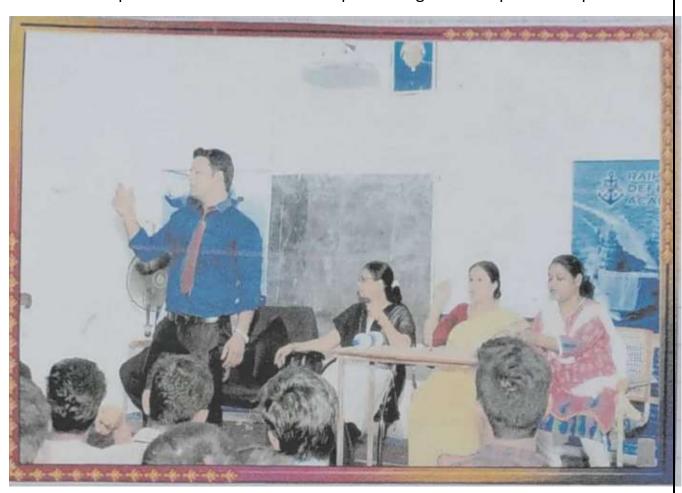

Affiliated to Hemchand Yadav University, Durg (CG)

Power Point Presentation Workshop: Power presentation workshop was organized on 09-11-2016 in college. Principal Dr Radha Pandey, Staff and Students from PG departments were present at workshop. Shri D.R. Shrivastava conducted workshop on making of PPT. The workshop covered basis elements of power point making, designing, color combination and animation.

Principal Dr Radha Pandey appreciated and motivated students to present their seminar in PPT mode.

Bhilai-3 Dist : Durg (CG)

Accredited Grade "B+" By NAAC

Registered under section 2(F) &12 (B) of UGC Act