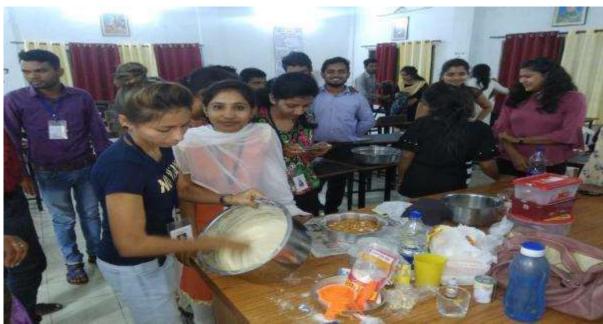

Affiliated to Hemchand Yadav University, Durg (CG)

**Food Preservation workshop Report**: Food Preservation workshop was organized from 07-11-2016 to 11-11-2016. This workshop was organized incoordination with Indian Food and nutrition extension unit Raipur. The Workshop was organized for Sc/ST students and Rs 200 stipend was given to students.