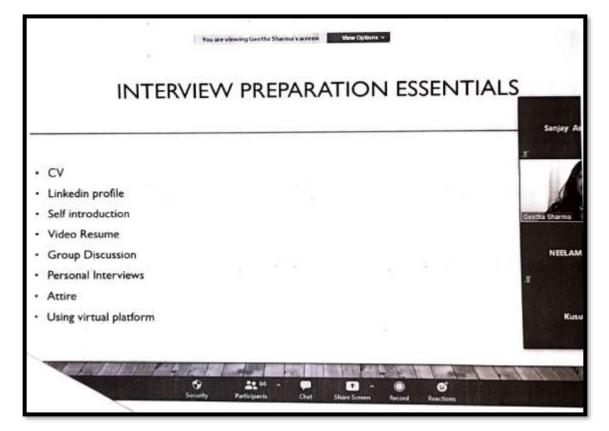

Bhilai-3 Dist : Durg (CG)
Accredited Grade "B+" By NAAC
Registered under section 2(F) &12 (B) of UGC Act

Affiliated to Hemchand Yadav University, Durg (CG)

5.1.3: Skill Building Initiative taken by college.