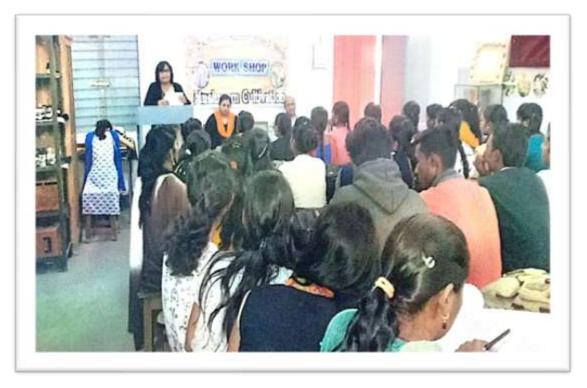

Bhilai-3 Dist : Durg (CG)
Accredited Grade "B+" By NAAC
Registered under section 2(F) &12 (B) of UGC Act

Affiliated to Hemchand Yadav University, Durg (CG)

5.1.3: Skill Building Initiative taken by college.