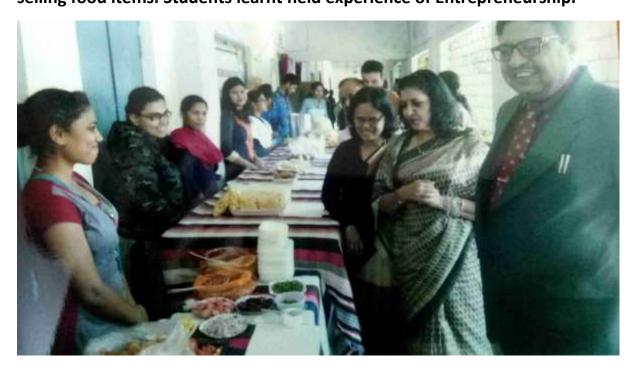

**EAC 2016-17:** EAC was organized in college from 24-11-2016 to 26-11-2016 in coordination with CITCON Raipur. Total 75 students participated in 3 days camp. Lectures on Entrepreneurship and communication skill was organized. Field visit to Jalaram bakes was organized for Hands-on training on entrepreneurship. Report from organizing agency CITCON is attached herewith.