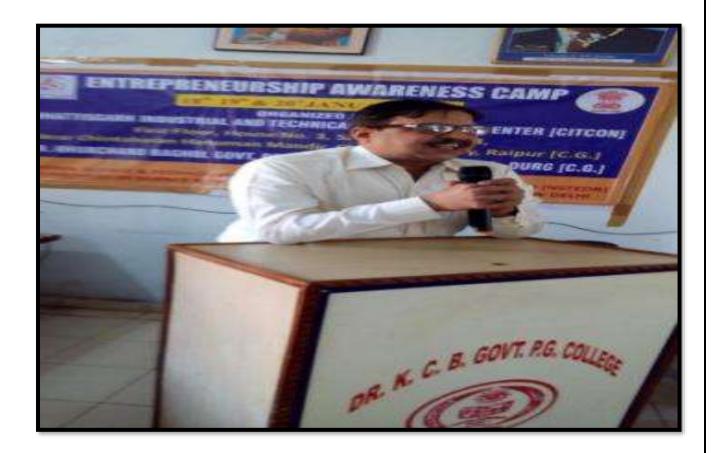

**EAC 2016-17:** EAC was organized in college from 24-11-2016 to 26-11-2016 in coordination with CITCON Raipur. Total 75 students participated in 3 days camp. Lectures on Entrepreneurship and communication skill was organized. Field visit to Jalaram bakes was organized for Hands-on training on entrepreneurship. Report from organizing agency CITCON is attached herewith.