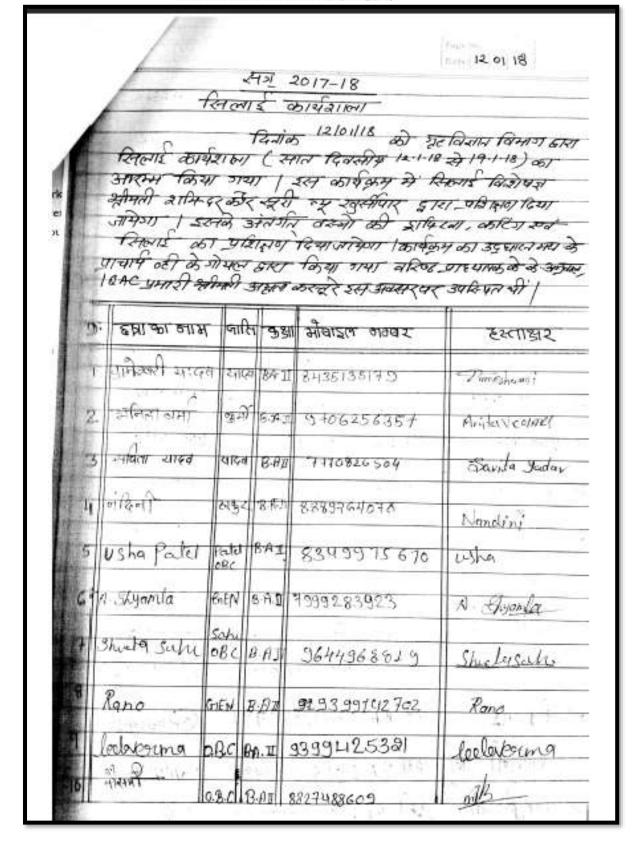

|      |                           | X1X            | 2016              | - 2017        |               |
|------|---------------------------|----------------|-------------------|---------------|---------------|
|      |                           |                |                   |               |               |
|      | विभाग में                 | 3114           | faire             | = 2/8/16 A    | - 1116        |
| 7    | विभाग में                 | रिनलगर         | 00)               | Creative m    | mkShop        |
| (1:  | एक दिवसीय)                | 057 3          | मायोज             | T fazir mi    | - 6-3         |
| ,    | 120.10                    |                | . 0               | 10,47 5,47    | 10444         |
|      | USHA INC                  | nation         | J To              | 377 7 Suma    | en hala       |
| - 1  | Agrawal, A<br>Veeli Pande | scill m        | anage             | e Indore E    | á į           |
|      | teli Pande                | y Ass          | il ma             | mager Raipur  | विशेष         |
| -    | 59 27 3412                | 41 4           | -                 |               |               |
|      |                           |                |                   |               | -ty           |
|      |                           |                |                   |               |               |
| 80   | धार्गा का नाम             | ताति           | क्ष               | मोबाडल नं     | हस्तावर       |
| -    | 14918 Institute           |                | The second second | 98359024      | 6.0           |
|      | काणका अविवास्त            |                |                   |               |               |
|      | त्यायानी                  |                |                   | m 81033201194 |               |
|      | अम्बर्ग क्रमारी           |                |                   |               |               |
|      | अनुसाधा परेल              |                |                   |               | 1 magalla     |
|      | ्यवेता नवरवर              | Sc             | M.A.15            | 8827719768    | Jucks,        |
| 7    | नोद                       |                |                   | m 998176172   |               |
| 8    | 2011                      |                |                   | 7823407813    | Lazja         |
| 9    | चे। श्रेश्वरी             | 50             |                   | 7369233574    | 409 Churci    |
|      | अंजली लाइ                 | CBC            |                   | 336272 3886   |               |
|      | army 0                    |                |                   | 2817024491    | wehilt.       |
|      | चाँदनी तार्व्य            | (ज्यन्तर्भ     |                   | 3039881286    |               |
|      | signal right              |                |                   | 7089165713    | Rukiya.       |
|      | विकल शर्म                 |                |                   | 7746847800    | Tuinble 3)con |
|      | भूषि अस                   |                | O-A-II            | 75.25 1919.92 | Qsb.          |
|      | Sitad ZVEC                | <i>जानि</i> (ल |                   | 8827169580    |               |
| 17 . | 209 21199                 | OBC            | B. HILL           | 70674125428   | mouyant       |
| 18 8 | साविदा (प्रतीन            |                |                   | 7828567816    |               |
| 19   | अनिवा राइर                |                |                   | 9981733664    |               |
| 21   | शंनोबी अधित               | Sc             | ßА.Д.             | 8435302230    | Schauful      |