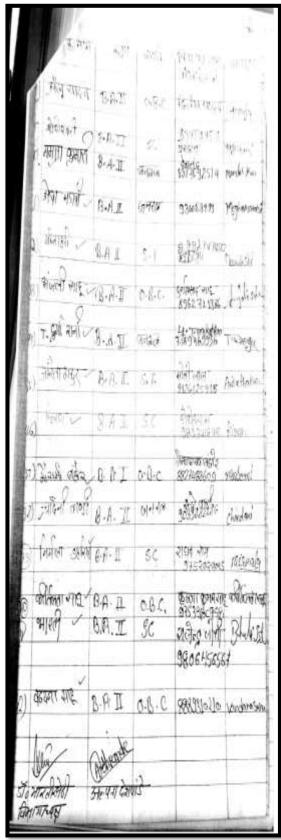

# Fruits & Vegetable Preservation Course For SC/ST Candidates with Effect From 7/11/2016 to 11/11/2016

| S.No | Name of The<br>Students | Fathers Name           | Caste | Class     | Stripened<br>Amount | Signature            |
|------|-------------------------|------------------------|-------|-----------|---------------------|----------------------|
| 1.   | Heema Mandavi           | Govind Mandavi         | ST    | BA-I      | 200/-               | Heena,               |
| 2.   | Dipti Netam             | Mohit Netam            | ST    | BA-I      | 200/                | DINTI NETCH          |
| 3.   | Nandini                 | Dhel Singh             | ST    | BA-I      | 200/                | Manglini             |
| 4.   | Yogeshwari              | Prem Das               | SC    | BA-II     | 200/                | 40geshway            |
| 5.   | Pushpa Thakur           | Vishal Ram             | ST    | BA-II     | 200/                | RishBathakur         |
| 6.   | Divya Thakur            | Chandra Shekhar Thakur | ST    | BA-II     | 200/                | from sigz            |
| 7.   | Dakeshwari<br>Thakur    | Tarachand Thakur       | ST    | BA-II     | 200/                | Sakeshwari<br>Thakun |
| 8.   | Pooja Thakur            | Chain Singh Thakur     | ST    | BA-II     | 200/                | Pow.Ja. Halls        |
| 9,   | Sangeeta<br>Jangade     | Prem Chand Jangade     | SC    | BA-II     | 200/                | Jango (              |
| 10.  | Anita Thakur            | Motilal Thakur         | ST    | BA-II     | 200/                | Anita Thakin         |
| 11.  | Ankita                  | Mohan Lal              | ST    | B.Sc-I    | 200/                | -Anklita             |
| 12.  | Jvoti                   | VishwaNath             | SC    | B.Sc-I    | 200/                | Jyots                |
| 13.  | Mamta Norke             | Ghanshyam Norke        | SC    | B.Sc-I    | 200/                | MAMTA HOS            |
| 14.  | Manorama                | Kapil Das              | SC    | B.Sc-1    | 200/                | A marie latine       |
| 15.  | Aakankha<br>Thakur      | Sapan Thakur           | ST    | BA-III    | 200/                | C5"                  |
| 16.  | Rani                    | Balak Prasad           | SC    | BA-III    | 200/                | 19191                |
| 17.  | Shweta                  | Dilip Kumar            | SC    | MA-1" Sem | 200/                | duelos-              |
| 18.  | Indu                    | Tillaram Kuma.         | SC    | BA-III    | 200/                | (Z)                  |
| 19.  | Bharti                  | Ragendara.             | SC    | BA-II     | 200/                | क्रास्त्री'          |
| 20.  | Nirmala                 | Rayor rans Sharin.     | SC    | BA-II     | 200/                | Mermale              |
| 21.  | Sadhna Singh            | Bishat Ram Thakur      | ST    | BA-II     | 200/                | Solhana              |
| 22.  | Gitaniali kosre         | Laxman Kosre           | SC    | BA-II     | 200/                | (redeminaler         |
| 23.  | Tikeshwari              | Jagrit Das             | SC    | B.ScII    | 200/                | Tixeshica            |
| 24.  | Venuka Mandavi          | Ashak Mimber           | ST    | BA-111    | 200/                | Lucka                |
| 25.  | Pushpa                  | Dharam Lal             | SC    | BA-I      | 200/                | Bishita              |
| 26.  | Sevati                  | Ankalu ram             | ST    | BA-I      | 200/                | 2.172                |
| 27.  | Annapurna               | Panchram               | SC    | BA-I      | 200/                | Phhaputh             |
| 28.  | Nikita Tandi            | Ram Swaroop            | SC    | BAT       | 200/                | letterval!           |
| 29.  | Dhaneshwari<br>Netam    | Narottam               | ST    | BA-I      | 200/                | notem                |
| 30.  | Laxmi                   | Surndra Kumar          | SC    | BA-I      | 200/                | Lacons               |

केरे अमद भ्यास

Total Amount 6000/-(Rs. Six Thousand only)

Gonnag

Bhilai-3 Dist : Durg (CG)

Accredited Grade "B+" By NAAC

Registered under section 2(F) &12 (B) of UGC Act

AR 2016-2017 दिनोंक 7/11/16 से महिला बाल विकास मेत्रालय भारत सरकार सामुदायिक खाद्य एवं पोषाहार विस्तार इकार रायपुर ६ ग द्वारा पाँच दिवसीय कार्बशाला का अयोग्न अनुस्त्रचित जाति एवं जनजाति की 30 दाजाओं हेत निःगुन्छ किया गया 1 50/57 की दावाओं की 200/-स्टाइपन सार्वा का वितरम भी किया जामेगा। प्रविद्या हेतु निर्दशन अधिकारी कल्पिता आजवन एवं भी विकास डांगे भी उपस्थित थे। के दावा का गम पिता का नाम जाति कहा। Exellett (1) होता सडांवी जीविद्ध मडोवी त्रीड BA.I Pleene 70895452.14 र) योजेशवरी चेभवास - अञ्च HAMAN B.A. SI YUJERAWI V 7389203574 igaliusty and sight Bight I wanted ) पुल्या उन्हर 70857ro262 मनोरमा Blacket SC B.SCI Dullahro 9907147076 धवळथाम नीर्ड sc %.scI ममला नार्क 9754388031 उनाका का हि। कुट 214-3132 ST BAI Blemste 9589650042 दिल्पा लानुर िट्ल्या खळर 75877/6045 ST BAI दाका अधिकारमध्य