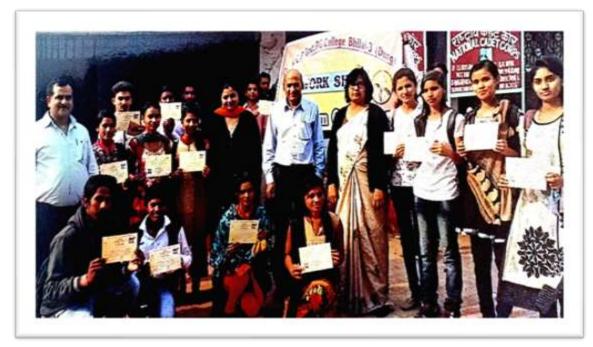

Bhilai-3 Dist : Durg (CG)
Accredited Grade "B+" By NAAC
Registered under section 2(F) &12 (B) of UGC Act

Affiliated to Hemchand Yadav University, Durg (CG)

5.1.3: Skill Building Initiative taken by college.