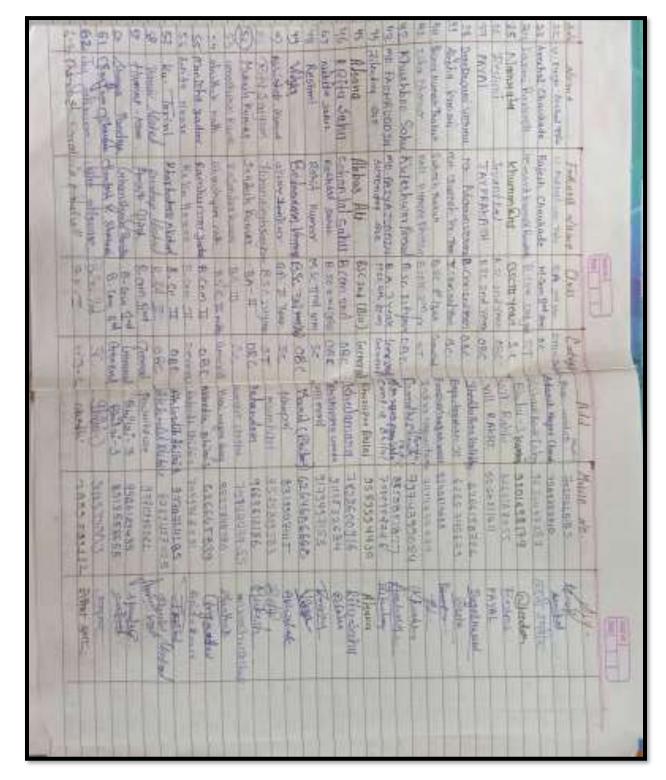

### DR.KHOOBCHAND BAGHEL GOVT. PG COLLEGE

Bhilai-3 Dist : Durg (CG)

ZHR 2016-17 14-1105 17/12/16 D 23/12/16 des nela mar विभाग द्वारा नात दिवसीय आरी वर्क (एम्बॉमडरी) की कार्यसाला का आयोजन किया जा रहा है-<u> इस्म कार्यशाला में प्रथित्वक के रूप में अवार वरवदावी</u> ज्युर्सीपार् से उपस्पित होकर प्रश्चामण देशी । कार्पराज्य में आरी बर्क के ढारा -वेच, विज्ञ जेना, स्मिपी वर्क, स्टोर वर्क, इन्यादि दिनवाया जायेगा । इस कार्यशाला में 42 दानाएं उपस्थित रही | वात्रा का नाम कहा। f401 051 8 VIIA नाम मोनाइल स्टिएव संभोता छ A E ीं एपः शिवा 9753855866 जनजात को ट Along Phias BAIL 10 41/2/8/2/11/20 -21/E B. M. J. O.B.C 1-1211 8451801976 वार्जा विद्यापन BAIL Grenad Phonie 9039011792 रुष्म प्रेलेन्डाइड्य रेन्स प्रेटेल B.A. II O. B.C 8.0.22 बद्दानाच वमा OB.C (200 M) 3418858710 RAI वारहला दावाउ 0.80 7089551468 कुवसात-BAI mensial Listreto 8817024491 প্ৰথীৰ প্ৰাচ 7089365 713 कर्केथ्या वर्ष्युक्त इ.म 🗊 CHARCA RUKAA KONOCO 10) र्थनोधी क्रीमान छ.म 🎞 50 3435302230 (Schaughal 1083700262 11) न्युवपा ठावुट B. A.II 5T PUBLICATION OF PULLE SINGE