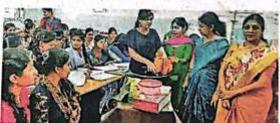

Bhilai-3 Dist : Durg (CG)

Accredited Grade "B+" By NAAC

Affiliated to Hemchand Yadav University, Durg (CG)

Workshop on stitching on 02-08-2016: Workshop on stitching was organized on 02-08-2016 in coordination with USHA International Raipur