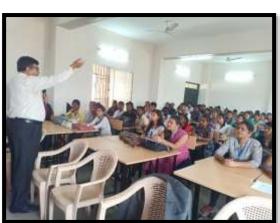

Affiliated to Hemchand Yadav University, Durg (CG)

Power Point Presentation Workshop: Power presentation workshop was organized on 09-11-2016 in college. Principal Dr Radha Pandey, Staff and Students from PG departments were present at workshop. Shri D.R. Shrivastava conducted workshop on making of PPT. The workshop covered basis elements of power point making, designing, color combination and animation.

Principal Dr Radha Pandey appreciated and motivated students to present their seminar in PPT mode.

Bhilai-3 Dist : Durg (CG)

Accredited Grade "B+" By NAAC

Registered under section 2(F) &12 (B) of UGC Act