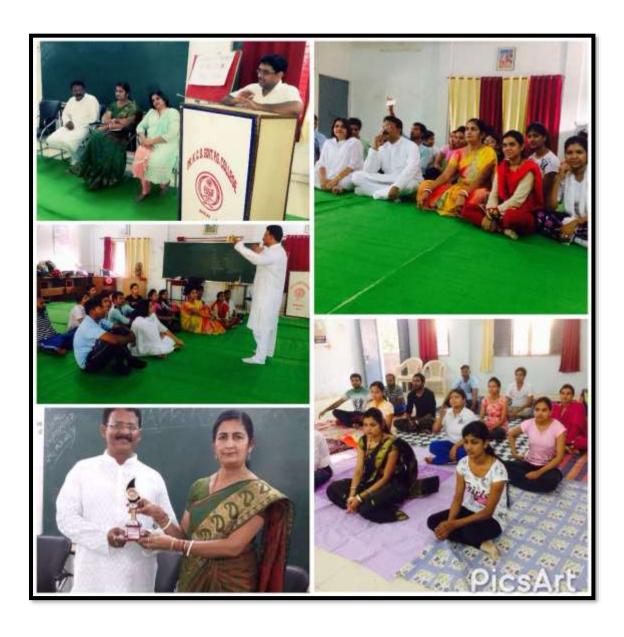

Affiliated to Hemchand Yadav University, Durg (CG)

Power Point Presentation Workshop: Power presentation workshop was organized on 09-11-2016 in college. Principal Dr Radha Pandey, Staff and Students from PG departments were present at workshop. Shri D.R. Shrivastava conducted workshop on making of PPT. The workshop covered basis elements of power point making, designing, color combination and animation.

Principal Dr Radha Pandey appreciated and motivated students to present their seminar in PPT mode.

Bhilai-3 Dist : Durg (CG)

Accredited Grade "B+" By NAAC

Registered under section 2(F) &12 (B) of UGC Act