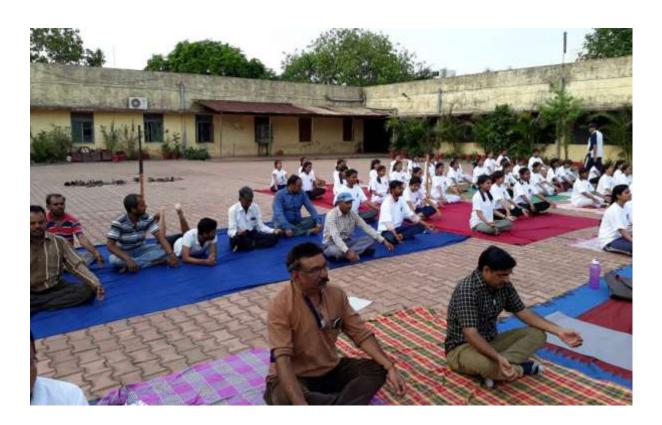

Bhilai-3 Dist : Durg (CG)
Accredited Grade "B+" By NAAC
Registered under section 2(F) &12 (B) of UGC Act

Affiliated to Hemchand Yadav University, Durg (CG)

5.1.3: Skill Building Initiative taken by college.