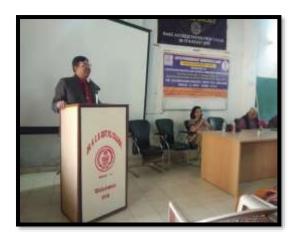

Affiliated to Hemchand Yadav University, Durg (CG)

Power Point Presentation Workshop: Power presentation workshop was organized on 09-11-2016 in college. Principal Dr Radha Pandey, Staff and Students from PG departments were present at workshop. Shri D.R. Shrivastava conducted workshop on making of PPT. The workshop covered basis elements of power point making, designing, color combination and animation.

Principal Dr Radha Pandey appreciated and motivated students to present their seminar in PPT mode.

Bhilai-3 Dist : Durg (CG)

Accredited Grade "B+" By NAAC

Registered under section 2(F) &12 (B) of UGC Act