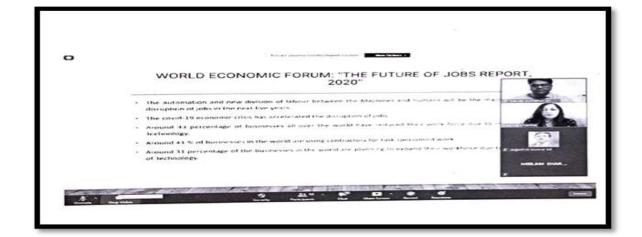

Bhilai-3 Dist : Durg (CG)
Accredited Grade "B+" By NAAC
Registered under section 2(F) &12 (B) of UGC Act

Affiliated to Hemchand Yadav University, Durg (CG)

5.1.3: Skill Building Initiative taken by college.